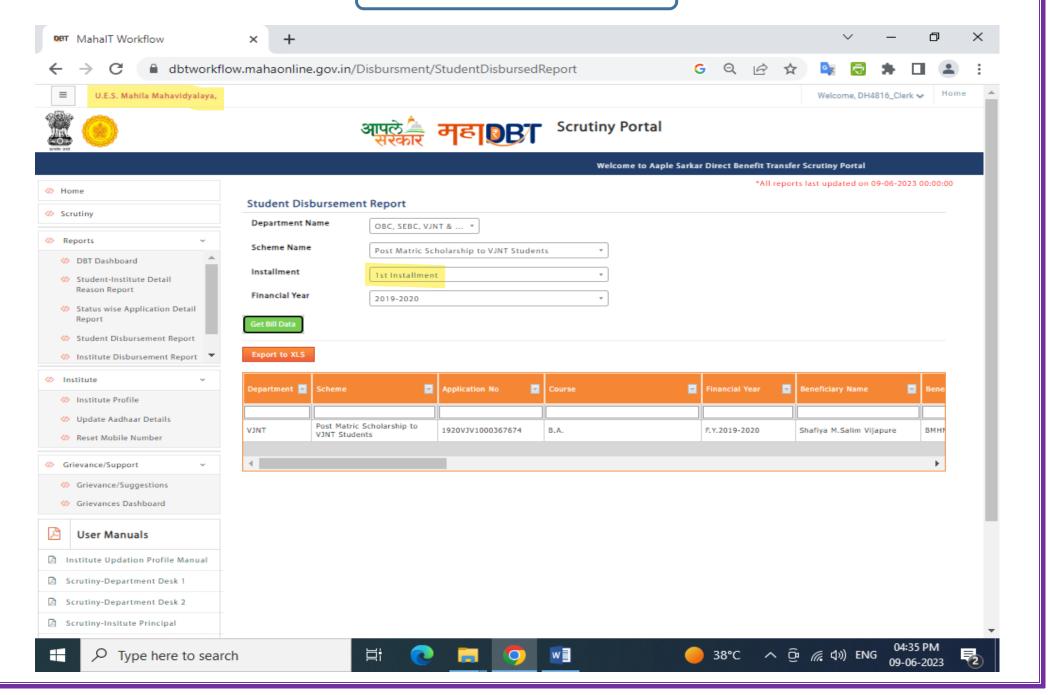

## Year 2019 - 2020 VJNT Scholarship

Sanction Letter of Students Benefited by Government of India Post Matric Scholarship for the year 2019-2020

Year 2020 - 2021 VJNT Scholarship

Year 2021 - 2022 VJNT Scholarship