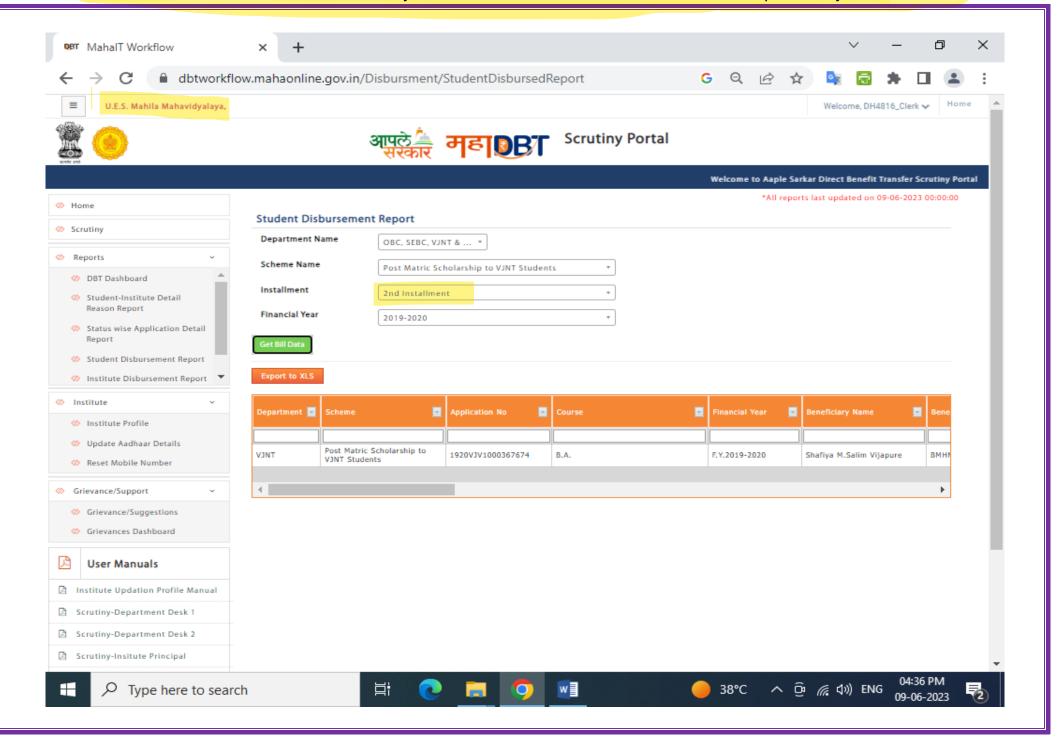

## Year 2019 - 2020 VJNT Scholarship

Sanction Letter of Students Benefited by Government of India Post Matric Scholarship for the year 2019-2020

Year 2020 - 2021 VJNT Scholarship

Year 2021 - 2022 VJNT Scholarship