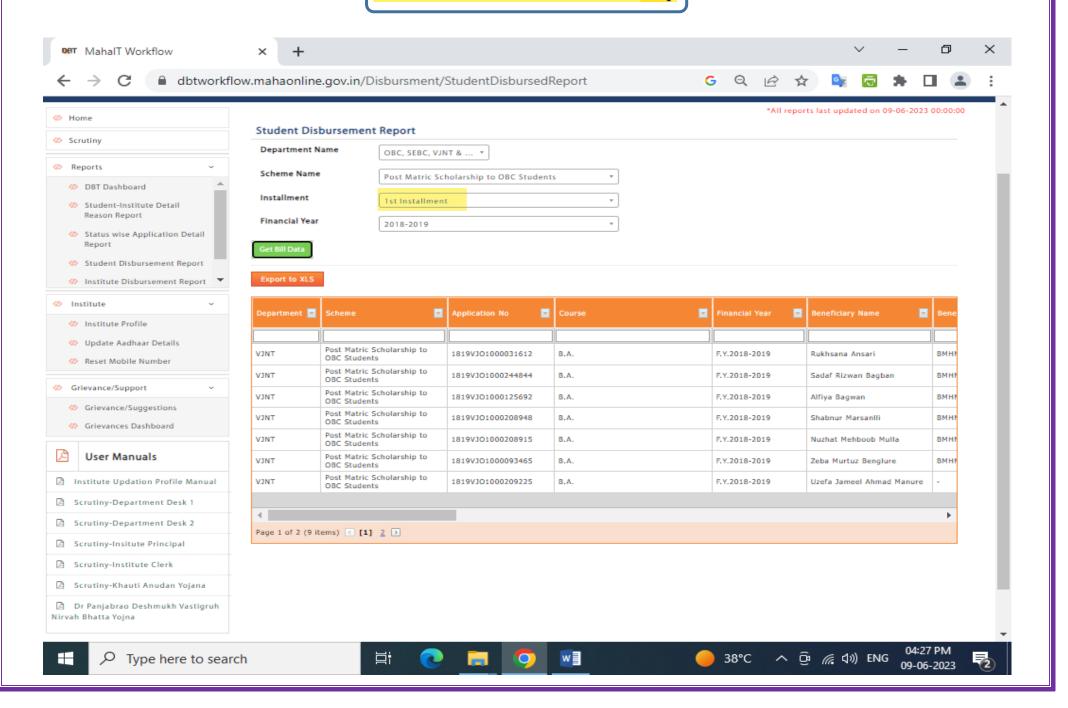

#### Sanction Letter of Students Benefited by Government of India Post Matric Scholarship for the year 2018-2019

Year 2019 - 2020 OBC Scholarship