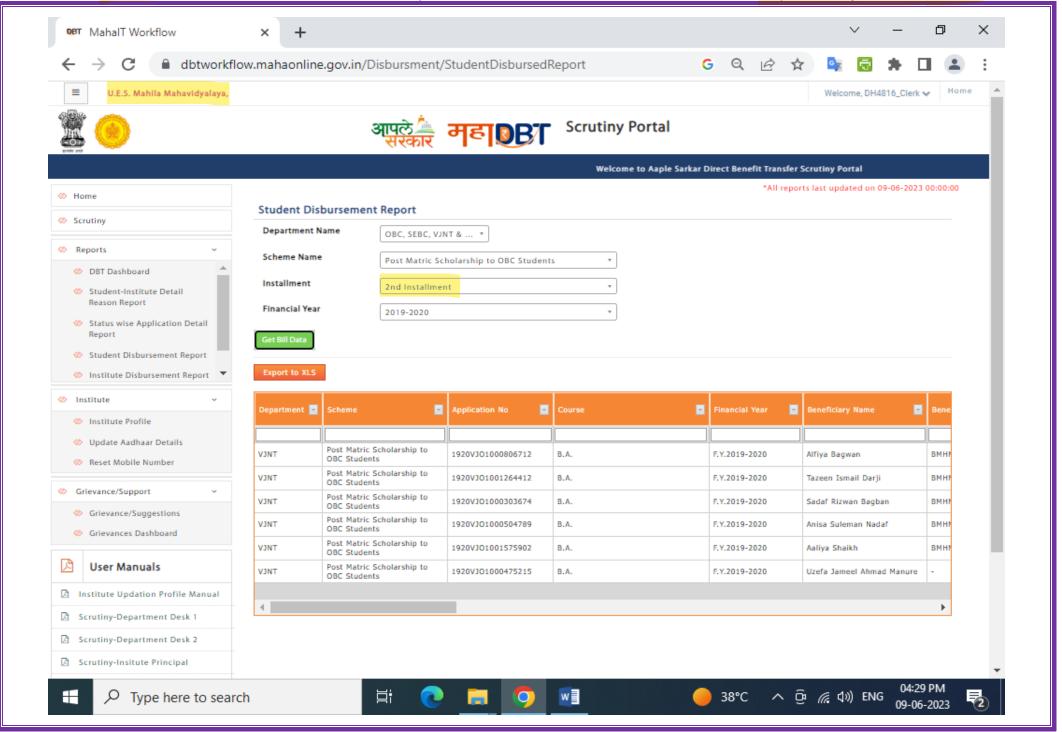

#### Sanction Letter of Students Benefited by Government of India Post Matric Scholarship for the year 2019-2020

Year 2020 - 2021 OBC Scholarship

#### Sanction Letter of Students Benefited by Government of India Post Matric Scholarship for the year 2020-2021

Year 2021 - 2022 OBC Scholarship **DBT** MahalT Workflow dbtworkflow.mahaonline.gov.in/Disbursment/StudentDisbursedReport U.E.S. Mahila Mahavidyalaya, Welcome, DH4816\_Clerk v **Scrutiny Portal** महा**0B**T Welcome to Aaple Sarkar Direct Benefit Transfer Scrutiny Portal \*All reports last updated on 09-06-2023 00:00:00 ♦ Home Student Disbursement Report Scrutiny Department Name OBC, SEBC, VJNT & ... \* Reports Scheme Name Post Matric Scholarship to OBC Students O DBT Dashboard Installment 1st Installment ♦ Student-Institute Detail Reason Report Financial Year 2021-2022 Status wise Application Detail Report Student Disbursement Report Export to XLS ♦ Institute Disbursement Report Institute Department 🖃 Application No ~ Institute Profile Update Aadhaar Details Post Matric Scholarship to Mubashshira Mohammed VJNT 2122VJO1002806839 F.Y.2021-2022 **OBC Students** Salim Qureshi O Reset Mobile Number Post Matric Scholarship to VJNT 2122VJO1002752889 B.A. F.Y.2021-2022 BMHI Misba Bengalure **OBC Students** Post Matric Scholarship to VJNT 2122VJO1002970022 B.A. F.Y.2021-2022 Samina Nadaf BMHI OBC Students Grievance/Suggestions Post Matric Scholarship to VJNT 2122VJO1003176035 B.A. BMH F.Y.2021-2022 Tahura Nadaf OBC Students Grievances Dashboard Post Matric Scholarship to VJNT 2122VJO1003248337 B.A. F.Y.2021-2022 Maherafaroj Akil Nadaf BMHF OBC Students **User Manuals** Post Matric Scholarship to VJNT 2122VJO1003180775 B.A. BMH F.Y.2021-2022 Iramnaz Bagwan **OBC Students** A Institute Updation Profile Manual Scrutiny-Department Desk 1 Scrutiny-Department Desk 2 A Scrutiny-Insitute Principal へ 🕞 🦟 🗘)) ENG Type here to search