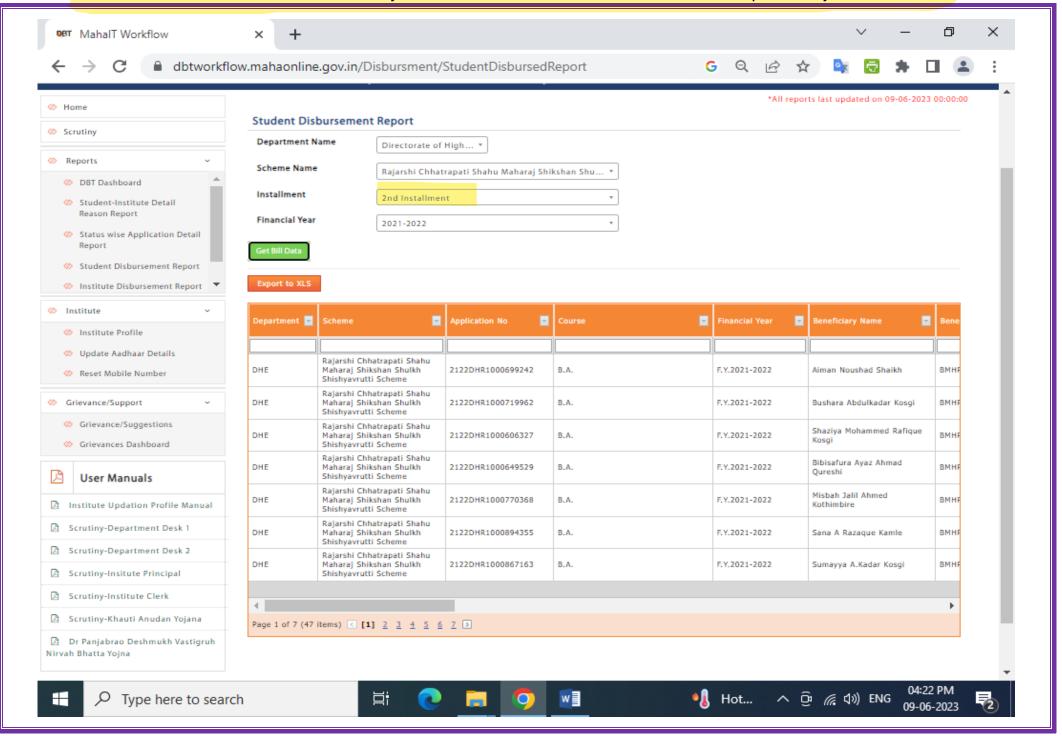

#### Sanction Letter of Students Benefited by Government of India Post Matric Scholarship for the year 2021-2022

Year 2018 - 2019 OBC Scholarship

#### Sanction Letter of Students Benefited by Government of India Post Matric Scholarship for the year 2021-2022