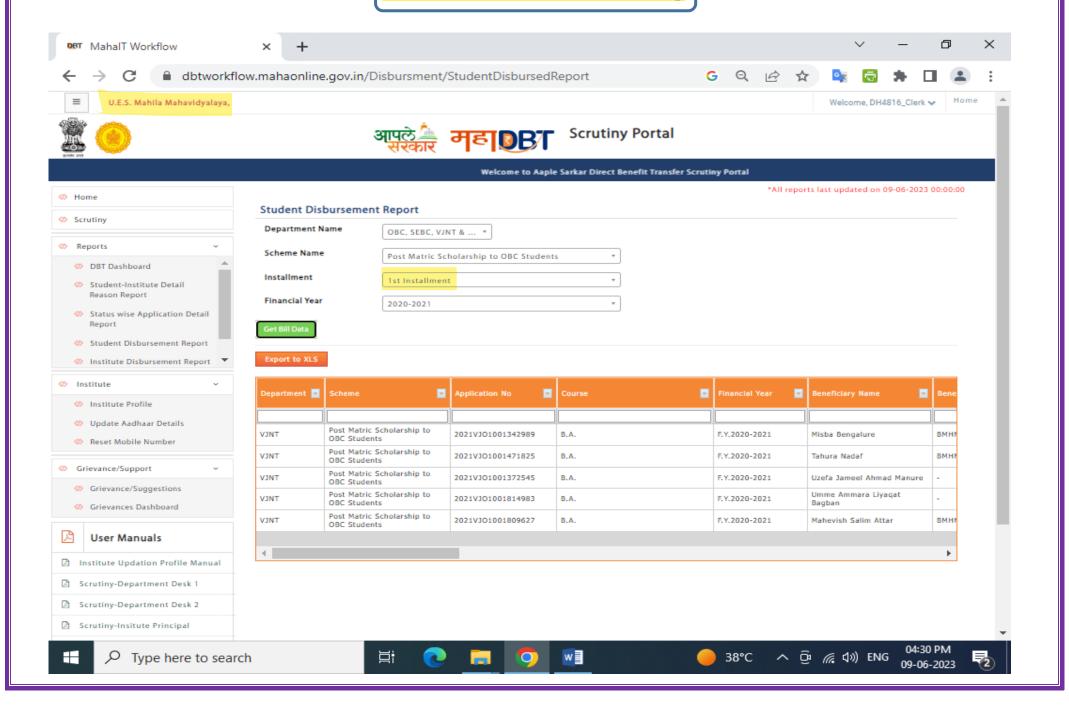

#### Sanction Letter of Students Benefited by Government of India Post Matric Scholarship for the year 2018-2019

Year 2019 - 2020 OBC Scholarship

#### Sanction Letter of Students Benefited by Government of India Post Matric Scholarship for the year 2019-2020

Year 2020 - 2021 OBC Scholarship