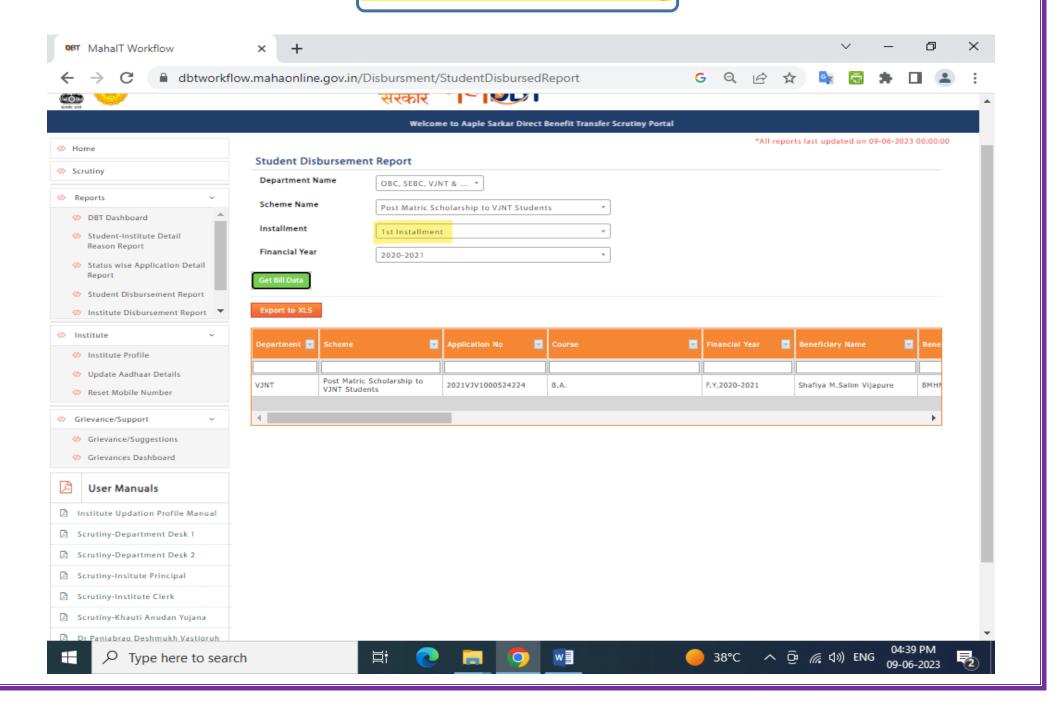

## Year 2019 - 2020 VJNT Scholarship

Sanction Letter of Students Benefited by Government of India Post Matric Scholarship for the year 2019-2020

Year 2020 - 2021 VJNT Scholarship

Year 2021 - 2022 VJNT Scholarship