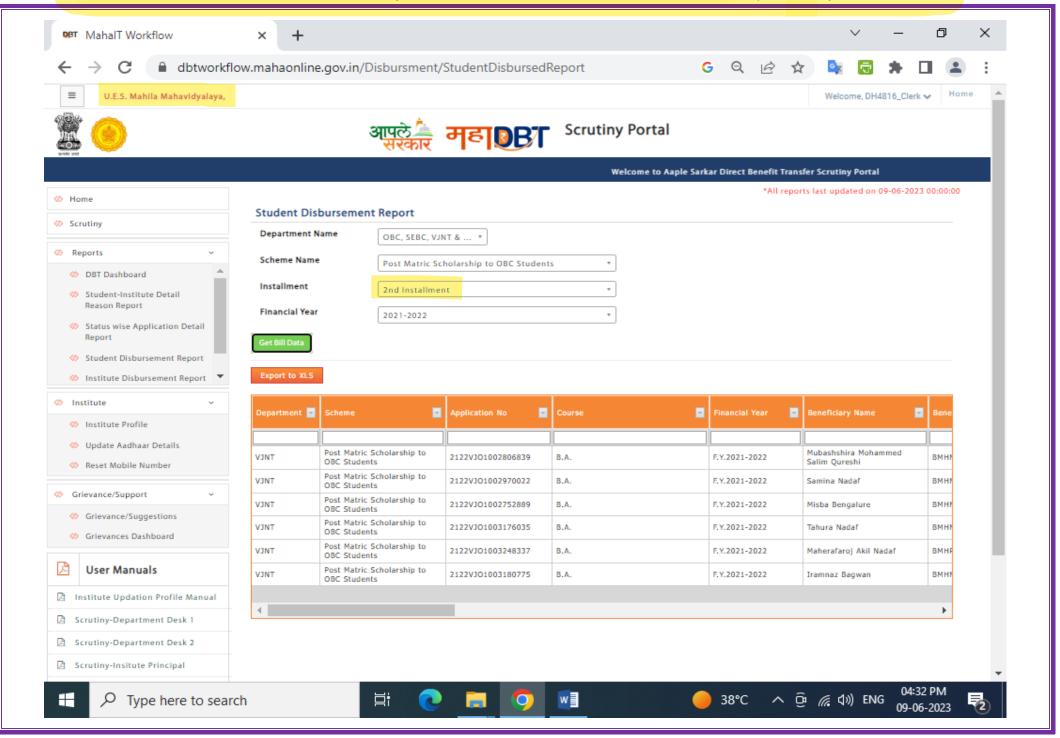

#### Sanction Letter of Students Benefited by Government of India Post Matric Scholarship for the year 2020-2021

Year 2021 - 2022 OBC Scholarship **DBT** MahalT Workflow dbtworkflow.mahaonline.gov.in/Disbursment/StudentDisbursedReport U.E.S. Mahila Mahavidyalaya, Welcome, DH4816\_Clerk v **Scrutiny Portal** महा**0B**T Welcome to Aaple Sarkar Direct Benefit Transfer Scrutiny Portal \*All reports last updated on 09-06-2023 00:00:00 ♦ Home Student Disbursement Report Scrutiny Department Name OBC, SEBC, VJNT & ... \* Reports Scheme Name Post Matric Scholarship to OBC Students O DBT Dashboard Installment 1st Installment ♦ Student-Institute Detail Reason Report Financial Year 2021-2022 Status wise Application Detail Report Student Disbursement Report Export to XLS ♦ Institute Disbursement Report Institute Department 🖃 Application No ~ Institute Profile Update Aadhaar Details Post Matric Scholarship to Mubashshira Mohammed VJNT 2122VJO1002806839 F.Y.2021-2022 **OBC Students** Salim Qureshi O Reset Mobile Number Post Matric Scholarship to VJNT 2122VJO1002752889 B.A. F.Y.2021-2022 BMHI Misba Bengalure **OBC Students** Post Matric Scholarship to VJNT 2122VJO1002970022 B.A. F.Y.2021-2022 Samina Nadaf BMHI OBC Students Grievance/Suggestions Post Matric Scholarship to VJNT 2122VJO1003176035 B.A. BMH F.Y.2021-2022 Tahura Nadaf OBC Students Grievances Dashboard Post Matric Scholarship to VJNT 2122VJO1003248337 B.A. F.Y.2021-2022 Maherafaroj Akil Nadaf BMHF OBC Students **User Manuals** Post Matric Scholarship to VJNT 2122VJO1003180775 B.A. BMH F.Y.2021-2022 Iramnaz Bagwan **OBC Students** A Institute Updation Profile Manual Scrutiny-Department Desk 1 Scrutiny-Department Desk 2 A Scrutiny-Insitute Principal へ 🕞 🦟 🗘)) ENG Type here to search

#### Sanction Letter of Students Benefited by Government of India Post Matric Scholarship for the year 2021-2022