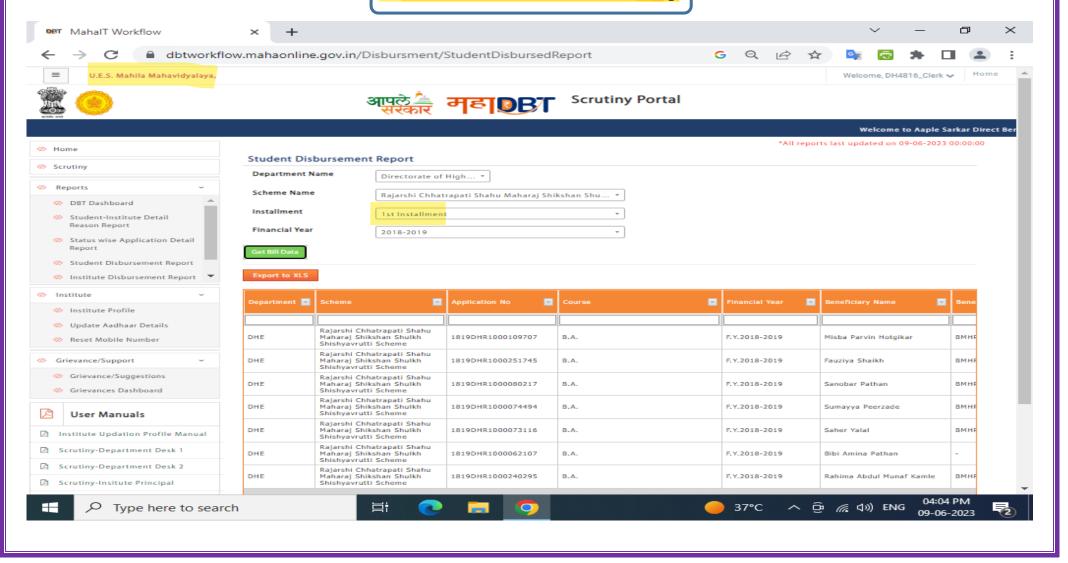

#### Sanction Letter of Students Benefited by Government of India Post Matric Scholarship for the year 2018-2019

Year 2019 - 2020 EBC Scholarship × MahalT Workflow dbtworkflow.mahaonline.gov.in/Disbursment/StudentDisbursedReport U.E.S. Mahila Mahavidyalaya, Welcome, DH4816\_Clerk v **Scrutiny Portal** महा**08**% Welcome to Aaple Sarkar Direct Benefit Transfer Scrutiny Portal \*All reports last updated on 09-06-2023 00:00:00 Home Student Disbursement Report Scrutiny Department Name Directorate of High... \* Reports Scheme Name Rajarshi Chhatrapati Shahu Maharaj Shikshan Shu... \* O DBT Dashboard Installment 1st Installment Student-Institute Detail Reason Report Financial Year 2019-2020 **Status wise Application Detail Student Disbursement Report** Export to XLS ♦ Institute Disbursement Report Institute Department 🖃 Application No Financial Year Beneficiary Name Institute Profile Update Aadhaar Details Rajarshi Chhatrapati Shahu Mahamadibegum Abdulsalam 1920DHR1000252408 BMHF DHE Maharaj Shikshan Shulkh B.A. F.Y.2019-2020 Reset Mobile Number Shishyavrutti Scheme Rajarshi Chhatrapati Shahu Grievance/Support DHE Maharaj Shikshan Shulkh 1920DHR1000261252 B.A. F.Y.2019-2020 Sana Shekumbar Patel BMHF Shishyavrutti Scheme Rajarshi Chhatrapati Shahu Sumaiyya Abdul Gani DHE Maharaj Shikshan Shulkh 1920DHR1000174158 R.A. EY.2019-2020 RMH Hawaldar Grievances Dashboard Shishyavrutti Scheme Rajarshi Chhatrapati Shahu Ayesha Sultana Mohammad DHE Maharaj Shikshan Shulkh 1920DHR1000243325 B.A. F.Y.2019-2020 вмня Yusuf Sache **User Manuals** Shishyavrutti Scheme Rajarshi Chhatrapati Shahu Misbah Jalil Ahmed DHE Maharaj Shikshan Shulkh 1920DHR1000230898 B.A. F.Y.2019-2020 BMHF Institute Updation Profile Manual Kothimbire Shishyavrutti Scheme Rajarshi Chhatrapati Shahu Scrutiny-Department Desk 1 DHE Maharaj Shikshan Shulkh 1920DHR1000160845 B.A. EY.2019-2020 Firdos Makbul Tamboli RMH Shishyavrutti Scheme Scrutiny-Department Desk 2 Rajarshi Chhatrapati Shahu DHE Maharaj Shikshan Shulkh 1920DHR1000163797 B.A. F.Y.2019-2020 Maheraj M. Yasin Shabdi BMHF Scrutiny-Insitute Principal Shishyavrutti Scheme へ 🖟 (の) ENG Type here to search 09-06-2023