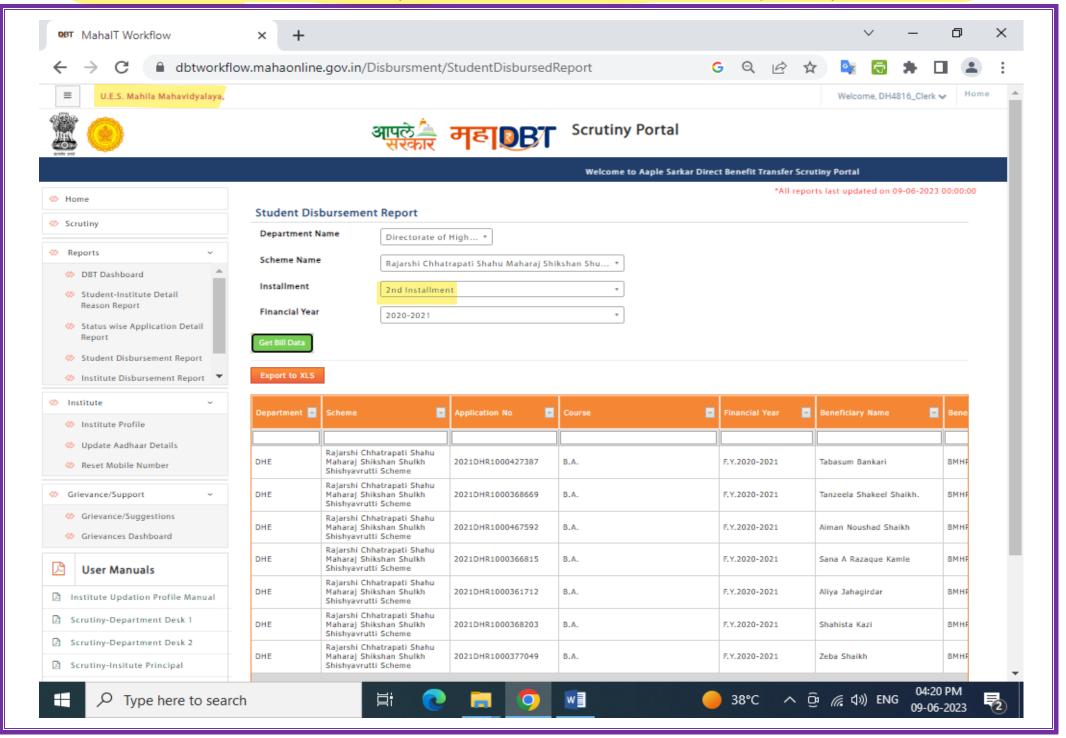

#### Sanction Letter of Students Benefited by Government of India Post Matric Scholarship for the year 2020-2021