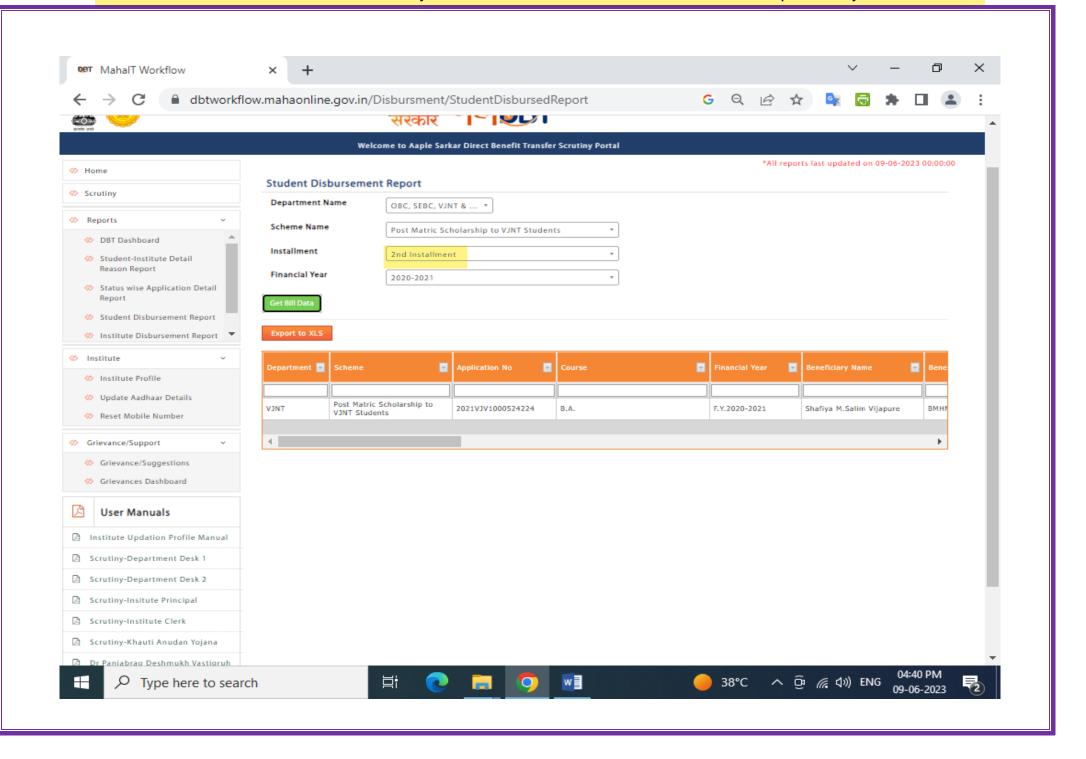

## Year 2019 - 2020 VJNT Scholarship

Sanction Letter of Students Benefited by Government of India Post Matric Scholarship for the year 2019-2020

Year 2020 - 2021 VJNT Scholarship

Year 2021 - 2022 VJNT Scholarship