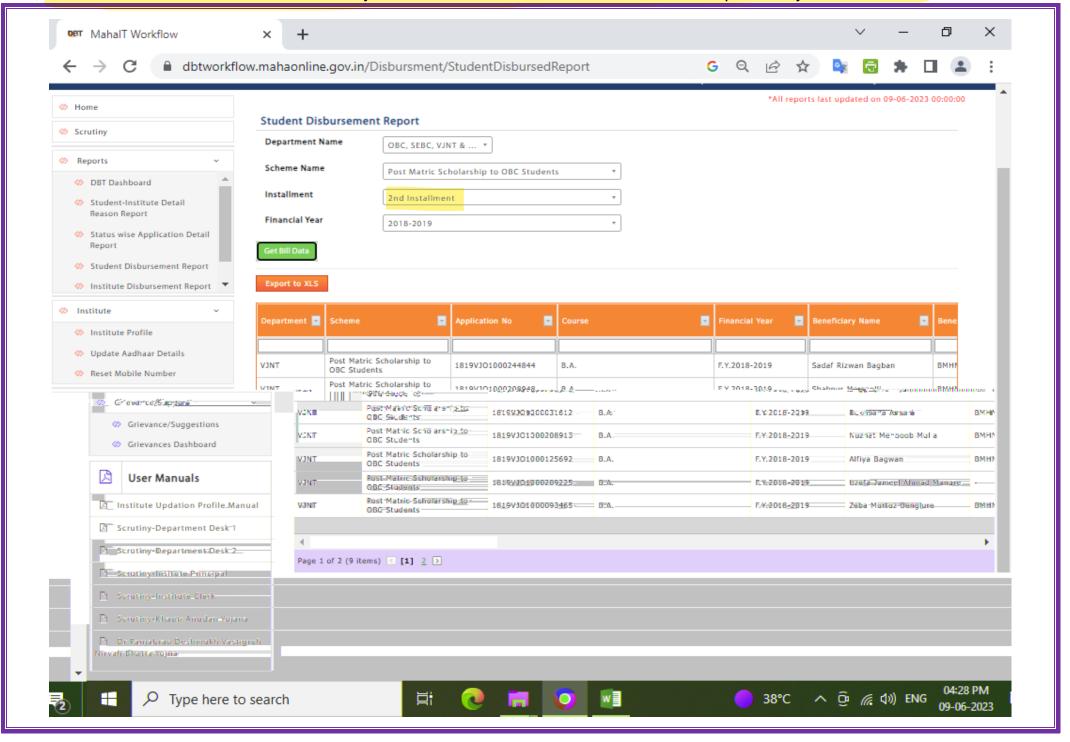

#### Sanction Letter of Students Benefited by Government of India Post Matric Scholarship for the year 2019-2020

Year 2020 - 2021 OBC Scholarship