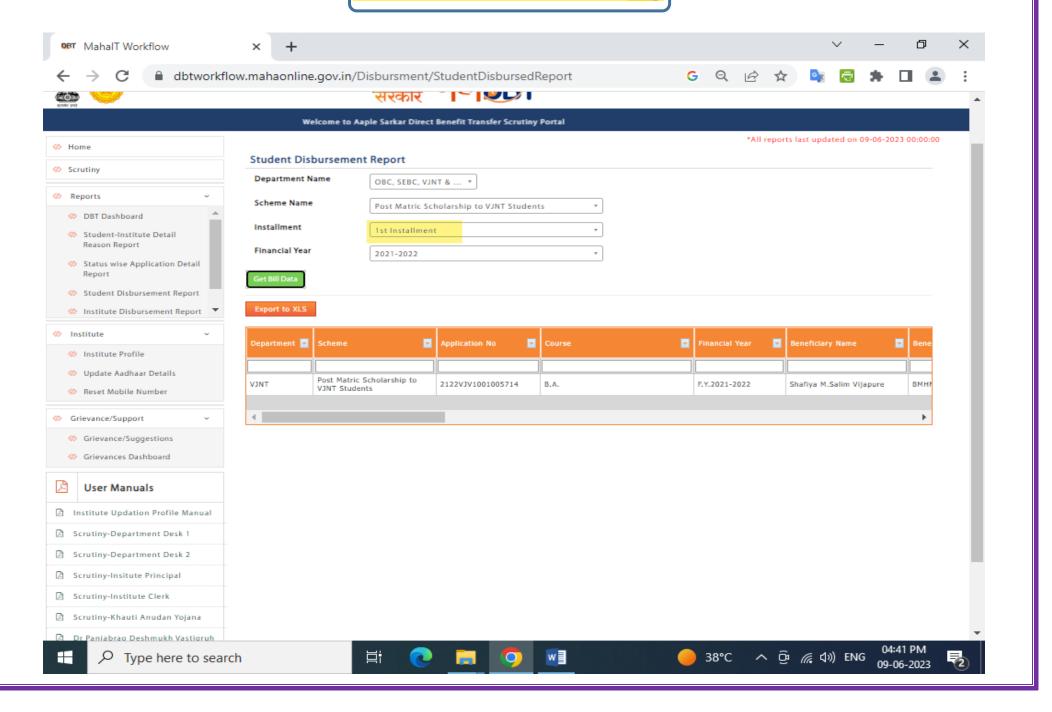

## Year 2019 - 2020 VJNT Scholarship

Sanction Letter of Students Benefited by Government of India Post Matric Scholarship for the year 2019-2020

Year 2020 - 2021 VJNT Scholarship

Year 2021 - 2022 VJNT Scholarship

#### Sanction Letter of Students Benefited by Government of India Post Matric Scholarship for the year 2021-2022