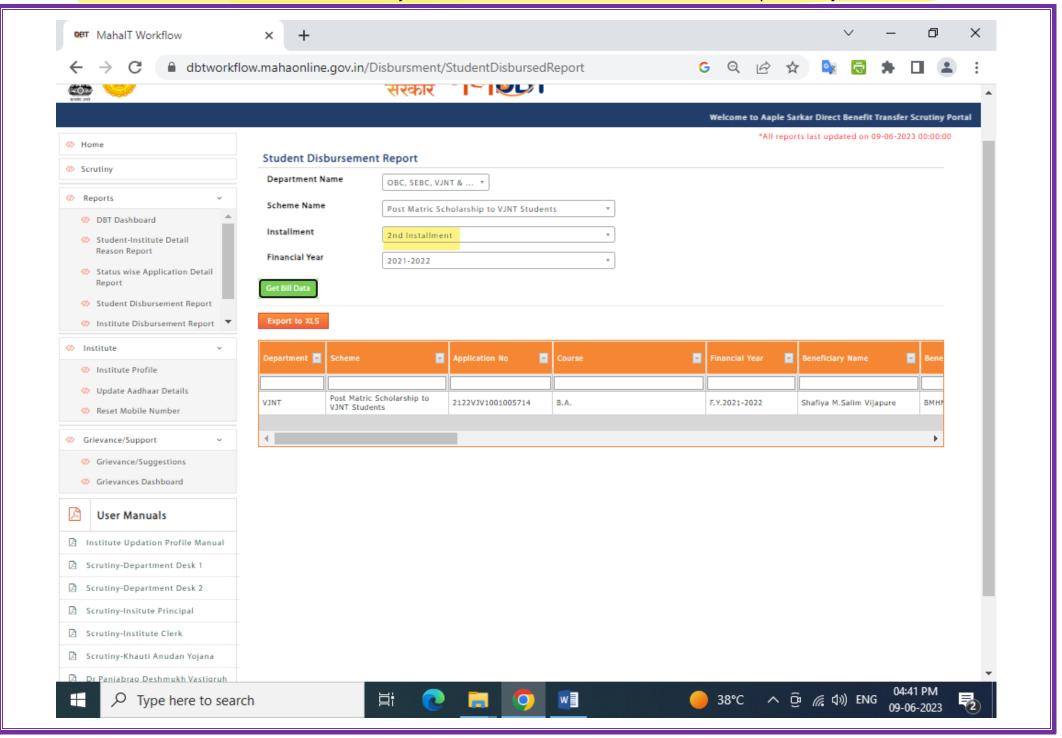

## Year 2019 - 2020 VJNT Scholarship

Sanction Letter of Students Benefited by Government of India Post Matric Scholarship for the year 2019-2020

Year 2020 - 2021 VJNT Scholarship

Year 2021 - 2022 VJNT Scholarship

#### Sanction Letter of Students Benefited by Government of India Post Matric Scholarship for the year 2021-2022