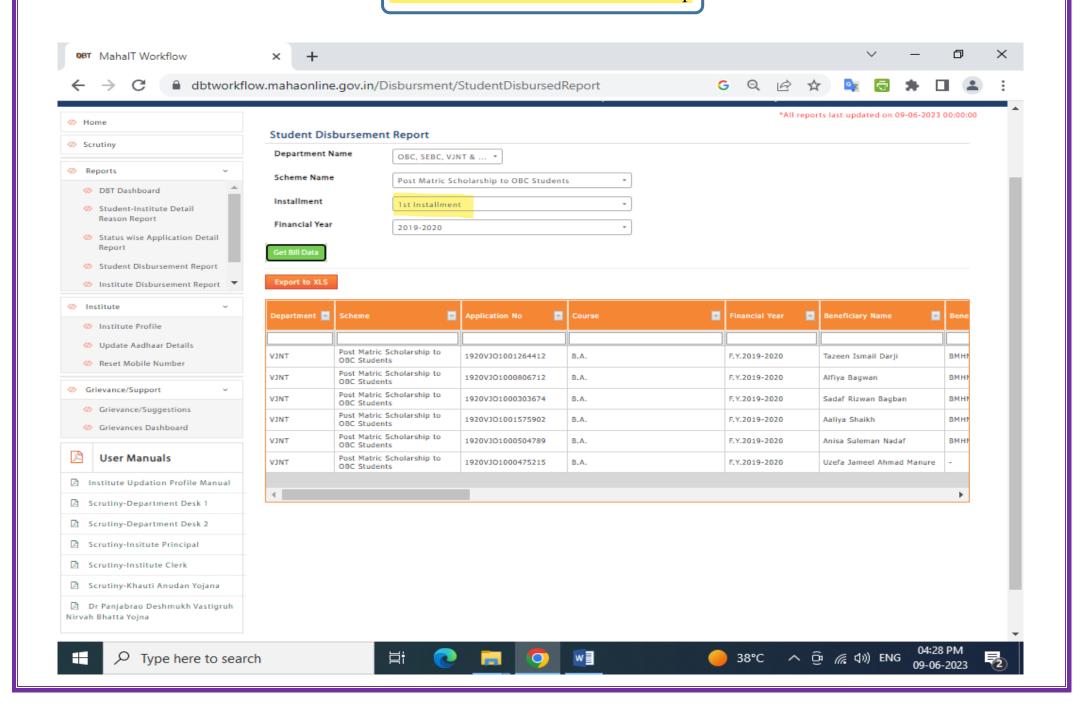

#### Sanction Letter of Students Benefited by Government of India Post Matric Scholarship for the year 2018-2019

Year 2019 - 2020 OBC Scholarship