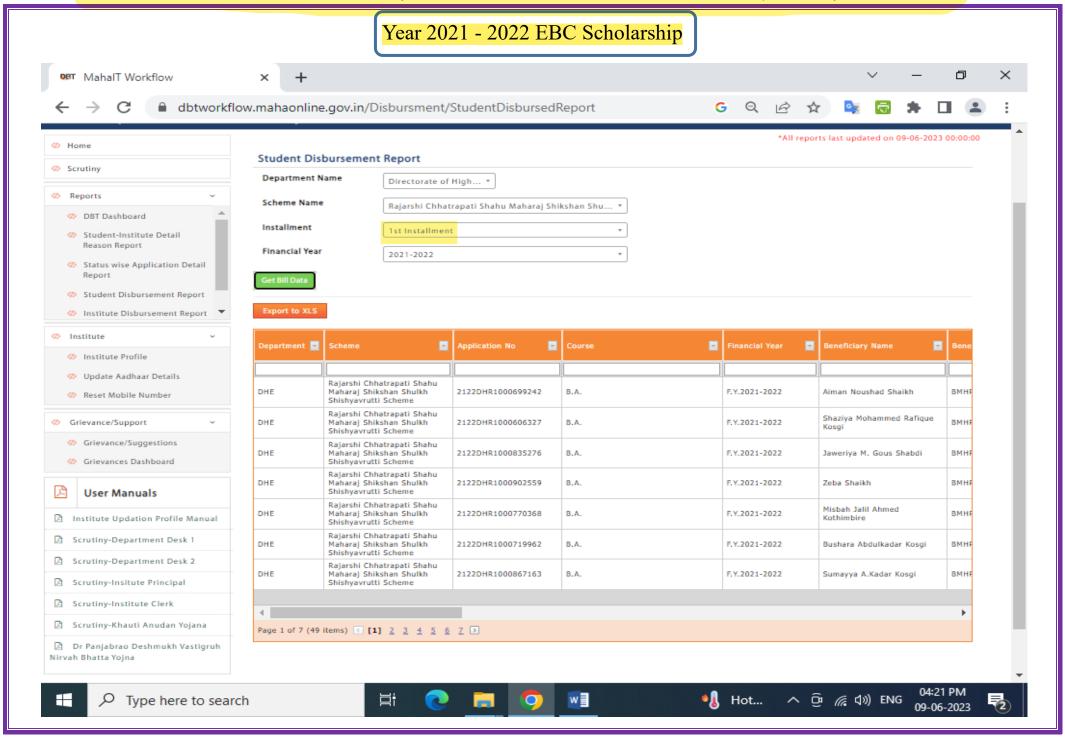

#### Sanction Letter of Students Benefited by Government of India Post Matric Scholarship for the year 2021-2022

Year 2018 - 2019 OBC Scholarship