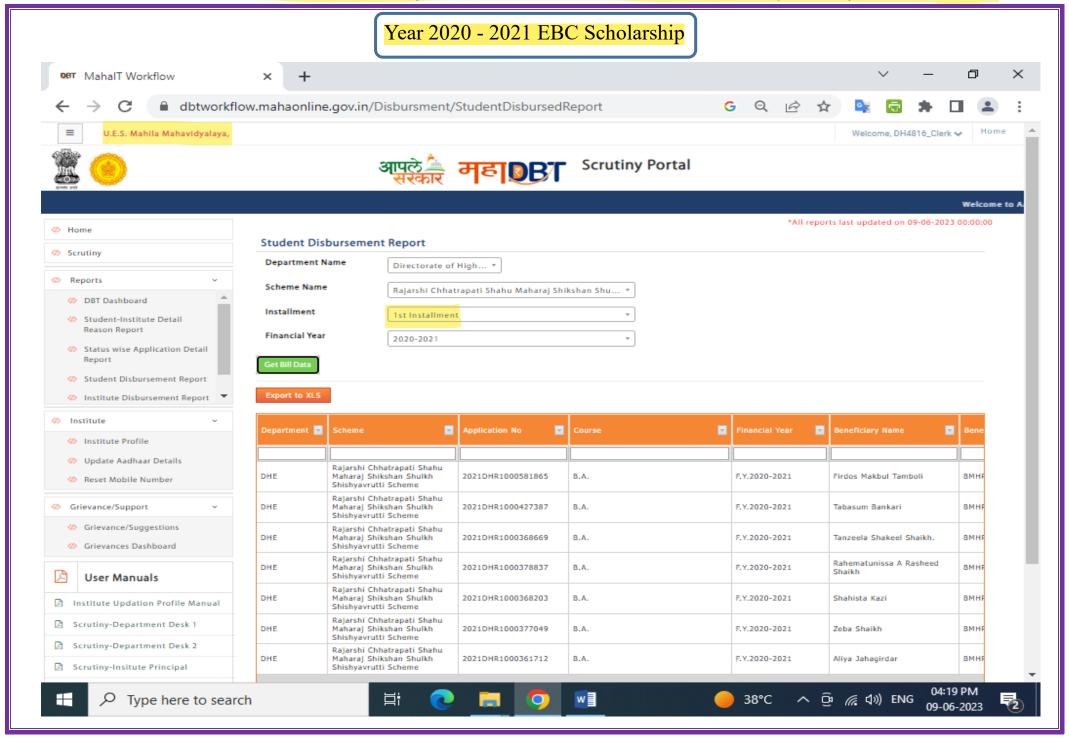

#### Sanction Letter of Students Benefited by Government of India Post Matric Scholarship for the year 2019-2020