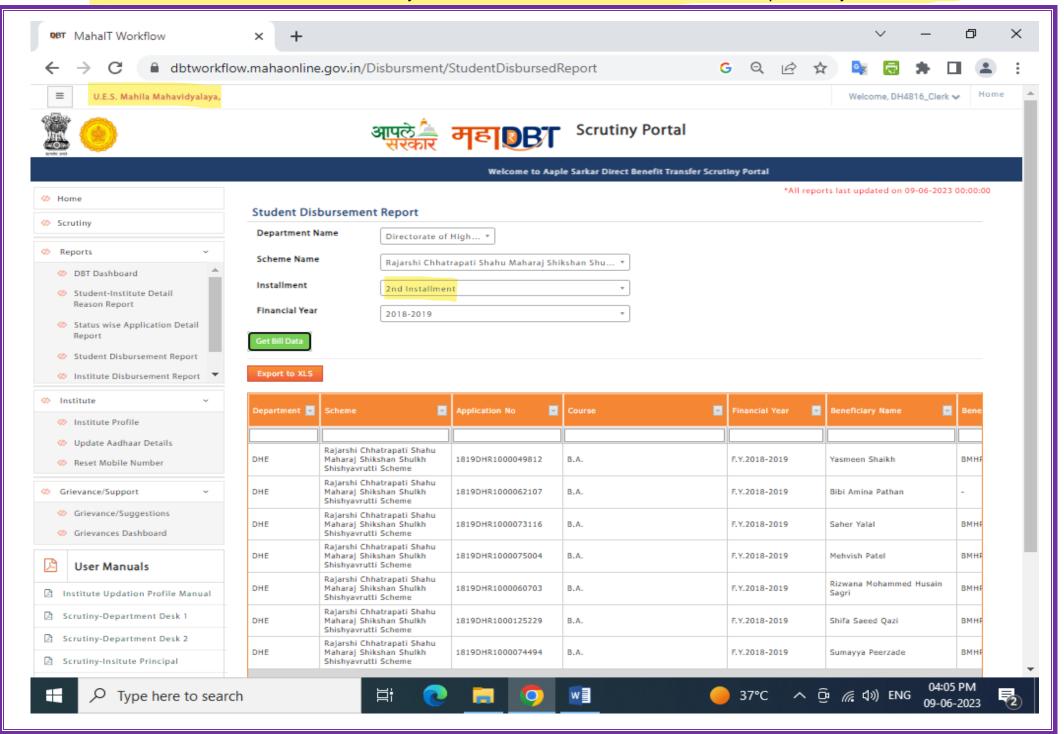

## Year 2019 - 2020 VJNT Scholarship

Sanction Letter of Students Benefited by Government of India Post Matric Scholarship for the year 2019-2020

Year 2020 - 2021 VJNT Scholarship

Year 2021 - 2022 VJNT Scholarship